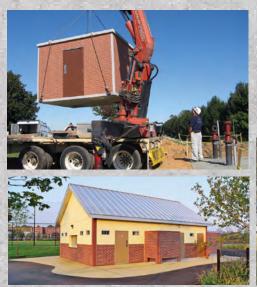

## **Parks and Recreation**

For all your facility building needs

asi-Set provides an array of modular building solutions for Parks and Recreation officials, facilities managers, landscape architects, and more. These precast concrete buildings are durable, secure, and virtually maintenancefree. They are also competitively priced to keep your project costs in check. From baseball and softball dugouts to restroom facilities and even guard houses, we make it easy to get your job done on-spec, ontime, and on-budget. Our modular buildings are designed to go up fast but stand up to almost anything. That includes destructive weather, sharp line drives, and the test of time. There's no size project too large or too small for our producers, they will cater their level involvement in the construction process to your needs.

Pre-Engineered • Minimal Site Preparation • Delivered To Site Ready To Use • Maintenance Free • Durable • Sustainable

MANUFACTURED throughout the USA & Canada by Licensed Producers. AVAILABLE LOCALLY FROM: