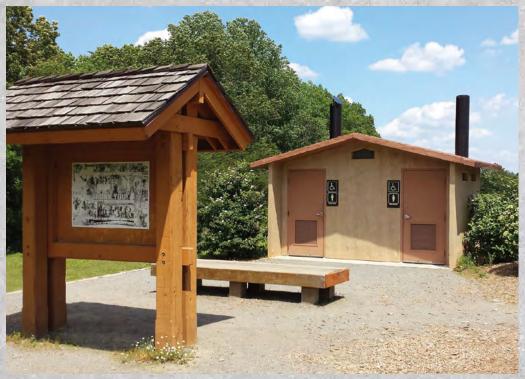

## **Parks and Recreation**

For all your facility building needs

asi-Set provides an array of modular building solutions for Parks and Recreation officials, facilities managers, landscape architects, and more. These precast concrete buildings are durable, secure, and virtually maintenancefree. They are also competitively priced to keep your project costs in check. From baseball and softball dugouts to restroom facilities and even guard houses, we make it easy to get your job done on-spec, ontime, and on-budget. Our modular buildings are designed to go up fast but stand up to almost anything. That includes destructive weather, sharp line drives, and the test of time. There's no size project too large or too small for our producers, they will cater their level involvement in the construction process to your needs.

Restrooms • Concessions • Dugouts • Press Boxes • Ticket Booths • Security Shacks • Field Houses • Locker/Shower Rooms Pool Facilities • Offices • Visitor Centers • Animal Enclosures • Maintenance Buildings • Workshops • Pump Houses • Hazmat Electrical-Mechanical • Equipment Shelters • Storage & more!