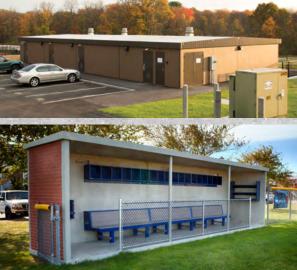

## **Parks and Recreation**

For all your facility building needs

asi-Set provides an array of modular building solutions for Parks and Recreation officials, facilities managers, landscape architects, and more. These precast concrete buildings are durable, secure, and virtually maintenancefree. They are also competitively priced to keep your project costs in check. From baseball and softball dugouts to restroom facilities and even guard houses, we make it easy to get your job done on-spec, ontime, and on-budget. Our modular buildings are designed to go up fast but stand up to almost anything. That includes destructive weather, sharp line drives, and the test of time. There's no size project too large or too small for our producers, they will cater their level involvement in the construction process to your needs.

Restrooms • Concessions • Dugouts • Press Boxes • Ticket Booths • Security Shacks • Field Houses • Locker/Shower Rooms Pool Facilities • Offices • Visitor Centers • Animal Enclosures • Maintenance Buildings • Workshops • Pump Houses • Hazmat Electrical-Mechanical • Equipment Shelters • Storage & more!